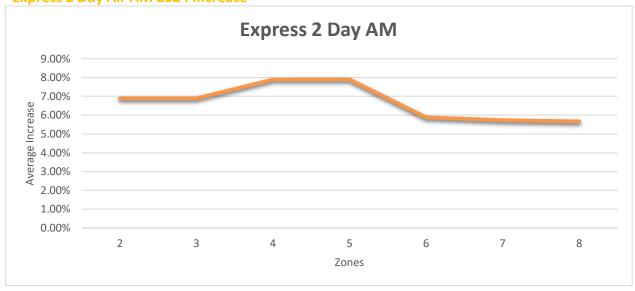

Express 2 Day Air AM 2024 Increase

<sup>\*</sup>Average increase 1lb – 50lb for zones 2-8

## **Express 2 Day Air AM 2024 Increase**

| Zones        | 2     | 3     | 4     | 5     | 6     | 7     | 8     |
|--------------|-------|-------|-------|-------|-------|-------|-------|
| 0            | 6.86% | 6.88% | 7.87% | 7.90% | 5.87% | 5.88% | 5.88% |
| 1            | 6.90% | 6.89% | 7.88% | 7.88% | 5.89% | 5.90% | 5.88% |
| 2            | 6.89% | 6.90% | 7.87% | 7.90% | 5.88% | 5.88% | 5.88% |
| 3            | 6.90% | 6.89% | 7.88% | 7.90% | 5.88% | 5.89% | 5.90% |
| 4            | 6.88% | 6.90% | 7.90% | 7.88% | 5.89% | 5.90% | 5.89% |
| 5            | 6.87% | 6.87% | 7.88% | 7.88% | 5.90% | 5.89% | 5.89% |
| 6            | 6.89% | 6.88% | 7.89% | 7.88% | 5.89% | 5.90% | 5.90% |
| 7            | 6.87% | 6.90% | 7.90% | 7.89% | 5.90% | 5.89% | 5.89% |
| 8            | 6.89% | 6.89% | 7.89% | 7.89% | 5.90% | 5.89% | 5.90% |
| 9            | 6.88% | 6.88% | 7.90% | 7.90% | 5.90% | 5.89% | 5.89% |
| 10           | 6.88% | 6.89% | 7.89% | 7.90% | 5.90% | 5.89% | 5.90% |
| 20           | 6.88% | 6.89% | 7.89% | 7.89% | 5.90% | 5.60% | 5.50% |
| 30           | 6.90% | 6.90% | 7.90% | 7.90% | 5.90% | 5.50% | 5.50% |
| 40           | 6.89% | 6.90% | 7.90% | 7.90% | 5.90% | 5.50% | 5.50% |
| 50           | 6.89% | 6.90% | 7.90% | 7.90% | 5.90% | 5.90% | 5.90% |
| Avg Increase | 6.89% | 6.89% | 7.89% | 7.90% | 5.89% | 5.72% | 5.67% |

<sup>\*</sup>Average increase 0lb – 50lb for zones 2-8