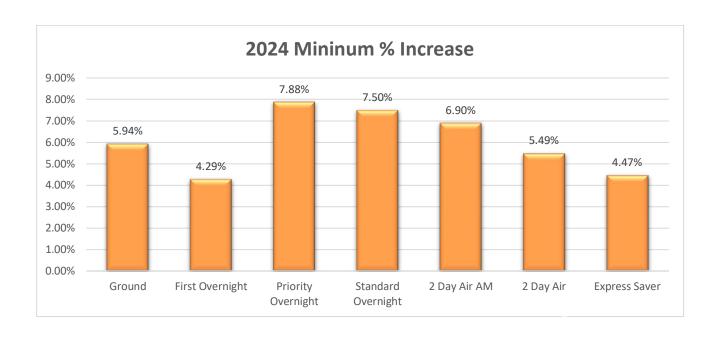

## **5 Year Historical Minimum Charge Overview**

| Service               | Min Net<br>2018 | Min Net<br>2019 | Min Net<br>2020 | Min Net<br>2021 | Min Net<br>2022 | Min Net<br>2023 | Min Net<br>2024 | 2024 \$<br>Increase | 2024%<br>Increase |
|-----------------------|-----------------|-----------------|-----------------|-----------------|-----------------|-----------------|-----------------|---------------------|-------------------|
| Ground                | \$7.58          | \$7.85          | \$8.23          | \$8.76          | \$9.36          | \$10.10         | \$10.70         | \$0.60              | 5.94%             |
| First<br>Overnight    | \$57.69         | \$59.18         | \$60.31         | \$62.76         | \$65.14         | \$68.04         | \$70.96         | \$2.92              | 4.29%             |
| Priority<br>Overnight | \$27.69         | \$29.18         | \$30.31         | \$31.76         | \$34.14         | \$37.04         | \$39.96         | \$2.92              | 7.88%             |
| Standard<br>Overnight | \$25.79         | \$27.18         | \$28.24         | \$29.05         | \$31.22         | \$33.87         | \$36.41         | \$2.54              | 7.50%             |
| 2 Day Air AM          | \$19.13         | \$19.71         | \$20.47         | \$21.48         | \$23.52         | \$25.37         | \$27.12         | \$1.75              | 6.90%             |
| 2 Day Air             | \$17.52         | \$18.22         | \$19.11         | \$20.04         | \$21.02         | \$22.59         | \$23.83         | \$1.24              | 5.49%             |
| Express Saver         | \$15.45         | \$16.07         | \$16.85         | \$17.82         | \$19.57         | \$21.03         | \$21.97         | \$0.94              | 4.47%             |

## **5 Year Increase Trend**