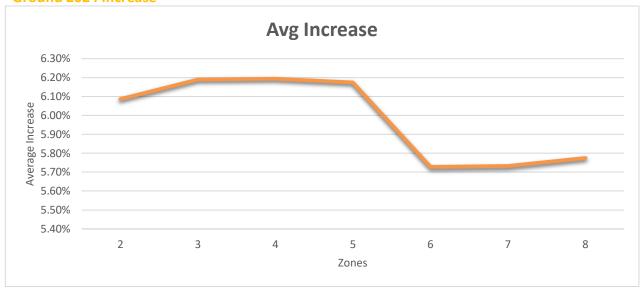

## **Ground 2024 Increase**

<sup>\*</sup>Average increase 1lb – 50lb for zones 2-8

## **Ground 2024 Increase**

| Zones        | 2     | 3     | 4     | 5     | 6     | 7     | 8     |
|--------------|-------|-------|-------|-------|-------|-------|-------|
| 1            | 5.94% | 5.80% | 6.02% | 6.01% | 5.01% | 5.99% | 5.02% |
| 2            | 5.78% | 5.83% | 6.03% | 5.97% | 6.01% | 6.00% | 6.03% |
| 3            | 5.82% | 5.77% | 4.97% | 5.01% | 5.01% | 4.98% | 4.99% |
| 4            | 5.83% | 5.81% | 6.04% | 6.00% | 5.00% | 5.00% | 5.00% |
| 5            | 4.84% | 4.81% | 5.00% | 4.98% | 4.97% | 5.01% | 6.03% |
| 6            | 5.79% | 5.76% | 5.97% | 5.97% | 6.00% | 5.00% | 6.02% |
| 7            | 5.80% | 5.78% | 6.01% | 6.03% | 6.01% | 4.98% | 6.01% |
| 8            | 5.79% | 5.79% | 5.36% | 5.98% | 4.98% | 5.97% | 6.02% |
| 9            | 4.80% | 4.81% | 5.03% | 5.11% | 4.99% | 5.01% | 5.00% |
| 10           | 5.77% | 5.79% | 5.98% | 6.00% | 5.98% | 4.98% | 5.98% |
| 20           | 5.68% | 5.70% | 5.69% | 5.72% | 5.70% | 5.70% | 5.70% |
| 30           | 5.71% | 6.51% | 5.68% | 5.70% | 5.70% | 5.70% | 5.69% |
| 40           | 6.49% | 6.51% | 6.50% | 6.50% | 5.70% | 5.69% | 5.71% |
| 50           | 5.80% | 5.79% | 6.50% | 6.50% | 6.60% | 6.60% | 6.60% |
| Avg Increase | 6.09% | 6.19% | 6.19% | 6.17% | 5.73% | 5.73% | 5.77% |