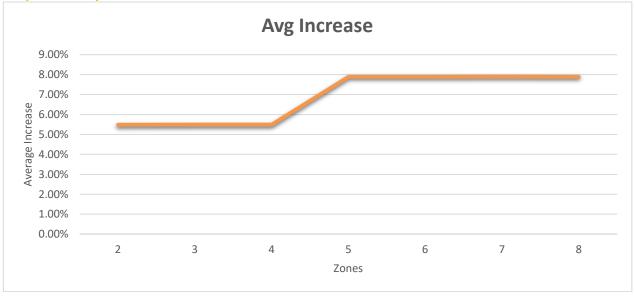

| 6.87% | 6.87% | 7.88% | 7.88% | 5.90% | 5.89% | 5.89% |
| 6            | 6.89% | 6.88% | 7.89% | 7.88% | 5.89% | 5.90% | 5.90% |
| 7            | 6.87% | 6.90% | 7.90% | 7.89% | 5.90% | 5.89% | 5.89% |
| 8            | 6.89% | 6.89% | 7.89% | 7.89% | 5.90% | 5.89% | 5.90% |
| 9            | 6.88% | 6.88% | 7.90% | 7.90% | 5.90% | 5.89% | 5.89% |
| 10           | 6.88% | 6.89% | 7.89% | 7.90% | 5.90% | 5.89% | 5.90% |
| 20           | 6.88% | 6.89% | 7.89% | 7.89% | 5.90% | 5.60% | 5.50% |
| 30           | 6.90% | 6.90% | 7.90% | 7.90% | 5.90% | 5.50% | 5.50% |
| 40           | 6.89% | 6.90% | 7.90% | 7.90% | 5.90% | 5.50% | 5.50% |
| 50           | 6.89% | 6.90% | 7.90% | 7.90% | 5.90% | 5.90% | 5.90% |
| Avg Increase | 6.89% | 6.89% | 7.89% | 7.90% | 5.89% | 5.72% | 5.67% |







<sup>\*</sup>Average increase 0lb – 50lb for zones 2-8

# **Express 2 Day 2024 Increase**

| Zones        | 2     | 3     | 4     | 5     | 6     | 7     | 8     |
|--------------|-------|-------|-------|-------|-------|-------|-------|
| 0            | 5.49% | 5.48% | 5.50% | 7.87% | 7.88% | 7.88% | 7.88% |
| 1            | 5.49% | 5.48% | 5.50% | 7.87% | 7.88% | 7.88% | 7.88% |
| 2            | 5.49% | 5.46% | 5.49% | 7.88% | 7.89% | 7.90% | 7.88% |
| 3            | 5.48% | 5.49% | 5.48% | 7.89% | 7.90% | 7.90% | 7.88% |
| 4            | 5.48% | 5.49% | 5.47% | 7.88% | 7.88% | 7.90% | 7.89% |
| 5            | 5.48% | 5.47% | 5.48% | 7.90% | 7.89% | 7.89% | 7.90% |
| 6            | 5.48% | 5.48% | 5.49% | 7.89% | 7.89% | 7.89% | 7.90% |
| 7            | 5.48% | 5.48% | 5.48% | 7.90% | 7