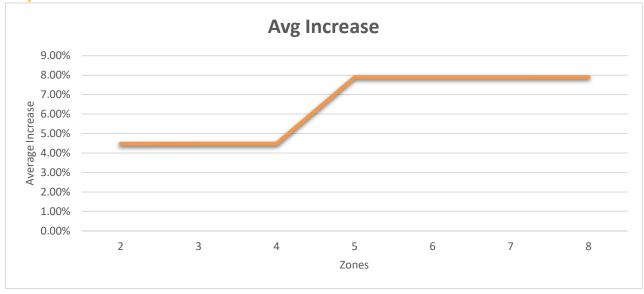

## **Increase Overview of Services**

**Priority Overnight 2024 Increase** 

<sup>\*</sup>Average increase 0lb – 50lb for zones 2-8

## **Priority Overnight 2024 Increase**

| WT (lbs)     | 2     | 3     | 4     | 5     | 6     | 7     | 8     |
|--------------|-------|-------|-------|-------|-------|-------|-------|
| 0            | 7.87% | 7.19% | 5.89% | 5.88% | 5.88% | 5.90% | 5.89% |
| 1            | 7.88% | 7.39% | 6.39% | 6.39% | 6.39% | 6.40% | 6.39% |
| 2            | 7.89% | 7.40% | 6.39% | 6.40% | 6.39% | 6.40% | 6.39% |
| 3            | 7.89% | 7.39% | 6.40% | 6.40% | 6.39% | 6.40% | 6.40% |
| 4            | 7.88% | 7.39% | 6.40% | 6.40% | 6.39% | 6.39% | 6.39% |
| 5            | 7.88% | 7.40% | 6.40% | 6.40% | 6.40% | 6.39% | 6.40% |
| 6            | 7.88% | 7.39% | 6.40% | 6.39% | 6.39% | 6.40% | 6.40% |
| 7            | 7.90% | 7.40% | 6.39% | 6.40% | 6.40% | 6.40% | 6.40% |
| 8            | 7.88% | 7.39% | 6.40% | 6.40% | 6.40% | 6.40% | 6.39% |
| 9            | 7.88% | 7.39% | 6.39% | 6.40% | 6.39% | 6.40% | 6.39% |
| 10           | 7.89% | 7.39% | 6.39% | 6.39% | 6.40% | 6.40% | 6.40% |
| 20           | 7.89% | 7.40% | 6.40% | 6.40% | 6.40% | 6.40% | 6.40% |
| 30           | 7.89% | 7.40% | 6.40% | 6.40% | 6.40% | 6.40% | 6.40% |
| 40           | 7.89% | 7.40% | 6.40% | 6.40% | 6.40% | 6.40% | 6.40% |
| 50           | 7.89% | 7.40% | 6.40% | 6.40% | 6.40% | 6.40% | 6.40% |
| Avg Increase | 7.89% | 7.39% | 6.39% | 6.39% | 6.39% | 6.39% | 6.39% |

<sup>\*</sup>Average increase 0lb – 50lb for zones 2-8