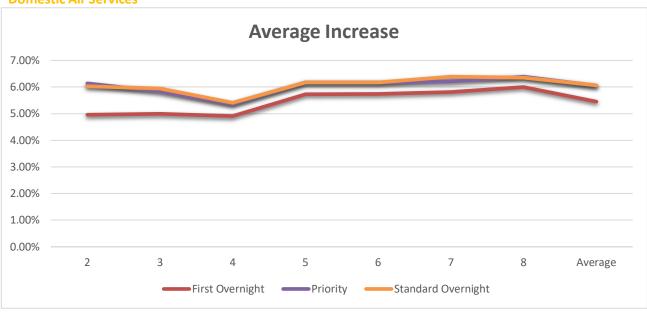

### **Domestic Air Services Breakdown**

| Service   | 2     | 3     | 4     | 5     | 6     | 7     | 8     | Average |
|-----------|-------|-------|-------|-------|-------|-------|-------|---------|
| First     |       |       |       |       |       |       |       |         |
| Overnight | 4.96% | 5.00% | 4.91% | 5.73% | 5.74% | 5.81% | 6.00% | 5.45%   |
| Priority  |       |       |       |       |       |       |       |         |
| Overnight | 6.14% | 5.84% | 5.37% | 6.18% | 6.18% | 6.21% | 6.39% | 6.05%   |
| Standard  |       |       |       |       |       |       |       |         |
| Overnight | 6.03% | 5.95% | 5.41% | 6.18% | 6.18% | 6.39% | 6.36% | 6.07%   |

### **Domestic Air Services**