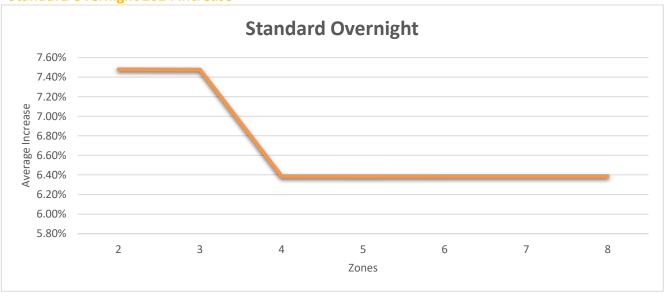

## **Standard Overnight 2024 Increase**

| WT (lbs)     | 2     | 3     | 4     | 5     | 6     | 7     | 8     |
|--------------|-------|-------|-------|-------|-------|-------|-------|
| 0            | 6.87% | 6.89% | 5.90% | 5.89% | 5.90% | 5.89% | 5.90% |
| 1            | 7.50% | 7.50% | 6.39% | 6.40% | 6.40% | 6.39% | 6.39% |
| 2            | 7.47% | 7.49% | 6.40% | 6.39% | 6.40% | 6.40% | 6.39% |
| 3            | 7.49% | 7.48% | 6.39% | 6.40% | 6.40% | 6.39% | 6.39% |
| 4            | 7.49% | 7.49% | 6.40% | 6.40% | 6.40% | 6.40% | 6.39% |
| 5            | 7.49% | 7.50% | 6.40% | 6.39% | 6.40% | 6.40% | 6.40% |
| 6            | 7.50% | 7.50% | 6.39% | 6.40% | 6.39% | 6.40% | 6.40% |
| 7            | 7.50% | 7.50% | 6.40% | 6.39% | 6.39% | 6.40% | 6.40% |
| 8            | 7.49% | 7.49% | 6.40% | 6.39% | 6.40% | 6.40% | 6.40% |
| 9            | 7.49% | 7.49% | 6.39% | 6.40% | 6.39% | 6.40% | 6.40% |
| 10           | 7.49% | 7.40% | 6.39% | 6.40% | 6.40% | 6.39% | 6.40% |
| 20           | 7.50% | 7.49% | 6.40% | 6.40% | 6.40% | 6.40% | 6.40% |
| 30           | 7.50% | 7.50% | 6.40% | 6.40% | 6.40% | 6.40% | 6.40% |
| 40           | 7.49% | 7.50% | 6.40% | 6.40% | 6.40% | 6.40% | 6.40% |
| 50           | 7.49% | 7.50% | 6.40% | 6.40% | 6.40% | 6.40% | 6.40% |
| Avg Increase | 7.48% | 7.48% | 6.39% | 6.39% | 6.39% | 6.39% | 6.39% |