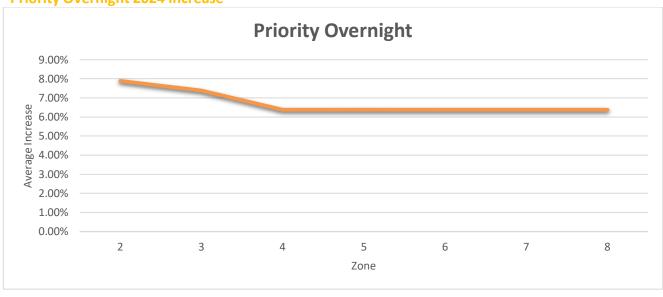

## **Increase Overview of Services**

**Priority Overnight 2024 Increase** 

<sup>\*</sup>Average increase 0lb – 50lb for zones 2-8

## **Priority Overnight 2024 Increase**

| WT (lbs)     | 2     | 3     | 4     | 5     | 6     | 7     | 8     |
|--------------|-------|-------|-------|-------|-------|-------|-------|
| 0            | 7.87% | 7.19% | 5.89% | 5.88% | 5.88% | 5.90% | 5.89% |
| 1            | 7.88% | 7.39% | 6.39% | 6.39% | 6.39% | 6.40% | 6.39% |
| 2            | 7.89% | 7.40% | 6.39% | 6.40% | 6.39% | 6.40% | 6.39% |
| 3            | 7.89% | 7.39% | 6.40% | 6.40% | 6.39% | 6.40% | 6.40% |
| 4            | 7.88% | 7.39% | 6.40% | 6.40% | 6.39% | 6.39% | 6.39% |
| 5            | 7.88% | 7.40% | 6.40% | 6.40% | 6.40% | 6.39% | 6.40% |
| 6            | 7.88% | 7.39% | 6.40% | 6.39% | 6.39% | 6.40% | 6.40% |
| 7            | 7.90% | 7.40% | 6.39% | 6.40% | 6.40% | 6.40% | 6.40% |
| 8            | 7.88% | 7.39% | 6.40% | 6.40% | 6.40% | 6.40% | 6.39% |
| 9            | 7.88% | 7.39% | 6.39% | 6.40% | 6.39% | 6.40% | 6.39% |
| 10           | 7.89% | 7.39% | 6.39% | 6.39% | 6.40% | 6.40% | 6.40% |
| 20           | 7.89% | 7.40% | 6.40% | 6.40% | 6.40% | 6.40% | 6.40% |
| 30           | 7.89% | 7.40% | 6.40% | 6.40% | 6.40% | 6.40% | 6.40% |
| 40           | 7.89% | 7.40% | 6.40% | 6.40% | 6.40% | 6.40% | 6.40% |
| 50           | 7.89% | 7.40% | 6.40% | 6.40% | 6.40% | 6.40% | 6.40% |
| Avg Increase | 7.89% | 7.39% | 6.39% | 6.39% | 6.39% | 6.39% | 6.39% |

<sup>\*</sup>Average increase 0lb – 50lb for zones 2-8