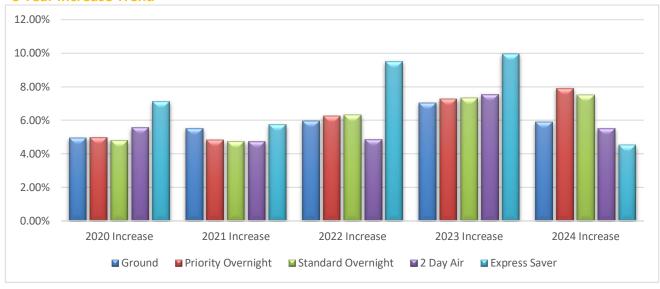

br>Overnight | \$25.79         | \$27.18         | \$28.24         | \$29.05         | \$31.22         | \$33.87         | \$36.41         | \$2.54              | 7.50%             |
| 2 Day Air AM          | \$19.13         | \$19.71         | \$20.47         | \$21.48         | \$23.52         | \$25.37         | \$27.12         | \$1.75              | 6.90%             |
| 2 Day Air             | \$17.52         | \$18.22         | \$19.11         | \$20.04         | \$21.02         | \$22.59         | \$23.83         | \$1.24              | 5.49%             |
| Express Saver         | \$15.45         | \$16.07         | \$16.85         | \$17.82         | \$19.57         | \$21.03         | \$21.97         | \$0.94              | 4.47%             |





## **5 Year Increase Trend**



# **FedEx Accessorial Changes – Overview**

| Surcharge name                | Applicable services                                    | 2023                                                                                                                                                     | 2024                                                                                                                           |
|-------------------------------|--------------------------------------------------------|----------------------------------------------------------------------------------------------------------------------------------------------------------|--------------------------------------------------------------------------------------------------------------------------------|
| Ad